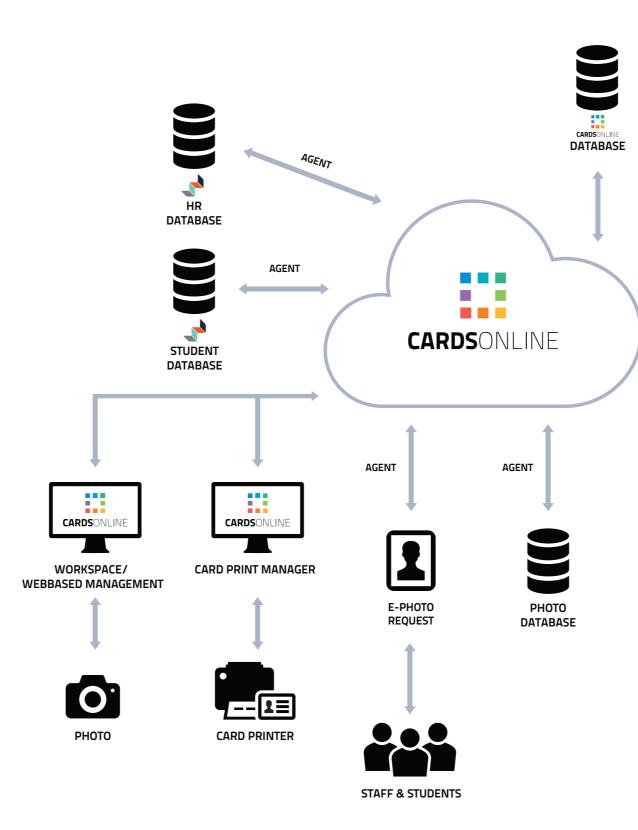

### **OUR SOLUTION**

West College finds CardsOnline to be the online campus card system that fits their card production and management needs. A special request was made by West College Scotland, to automatically sent a E-Photo request email to the student after the students record has been imported into CardsOnline, so no operator has to perform an action to initiate the e-photo request. ScreenCheck facilitated in this request by creating a special data agent in CardsOnline with the above function.

By making use of data agents which import data from the student admin and human resources systems into the database of CardsOnline, the processing of cardholders data is fully automated.

The system is now based on PVC campus cards with a Photo printed on, for the future it will be possible to upgrade to smart cards to integrate facility systems, CardsOnline prepared to facilitate this upgrade

### **CONNECTED SYSTEMS**

- Student Administration System (MSSQL database view)
- ☐ HR Staff Administration system (MSSQL database view)
- Photo export to College internal photobook

CardsOnline helped West College Scotland automate the card production process. Especially making the photo capturing process faster.